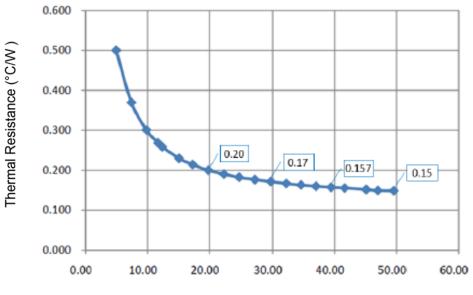

WWW.DYNATRON-CORP.COM

## **Product Spec Sheet**

# **B8**



#### **Application :**

- Recommend for Intel® Xeon® Platinum / Gold Family Processor ( Products formerly Skylake ), Socket FCLGA3647
- For Narrow ILM Only
- Passive Cooler for 2U Server and up

### **Overall Specification :**

- Dimension: 108 x 80 x 64 mm
- Weight: 600 g
- Material : Copper1100 Base, Aluminum Stacked Fin wit Heatpipe Embedded
- Convenient Heat Sink Screw captive mounting
- Thermal Grease Shin-Etsu 7762 Pre-printed
- Support CPU power up to 205 Watts heat dissipation
- Includes both Fabric and Non-Fabric Package Carriers

#### **Passive Cooler B8 Thermal Performance Curve :**